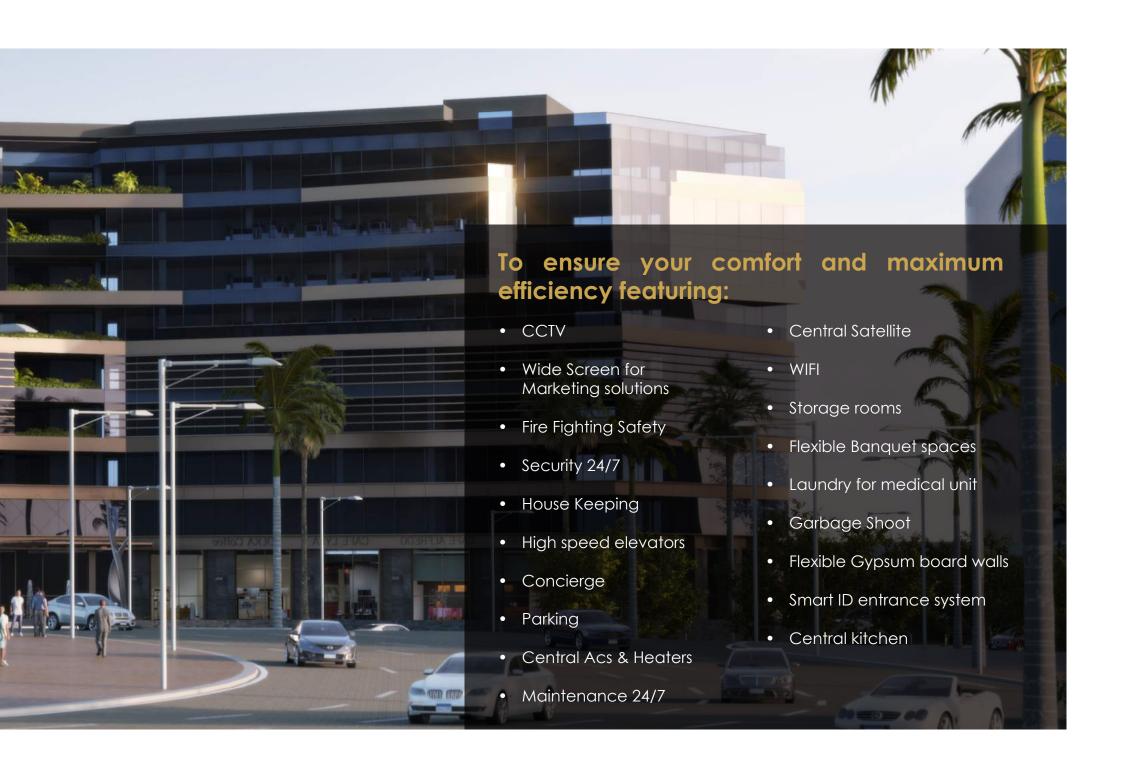

### To cater to your every need.

Contributing to decreasing the cost of the units through creating shared facilities that optimizes space and minimize the overhead cost of assisting staff. Featuring:

- Water feature
- Meeting rooms with Zen Garden and skylight
- Club House
- Business center
- Restaurants

- Sky Business lounge
- Prayer room
- Conference center (audio & video equipped)
- Loft Offices

Admin and clinic spaces range from:

51 SQM to 223 SQM.

Shop spaces range from:

46 SQM to 230 SQM.

Designed to the breathtaking architecture of Bali and for the first time in El Gouna, Bali el Gouna creates a unique concept that will give you the opportunity to be the owner of a completely integrated home.