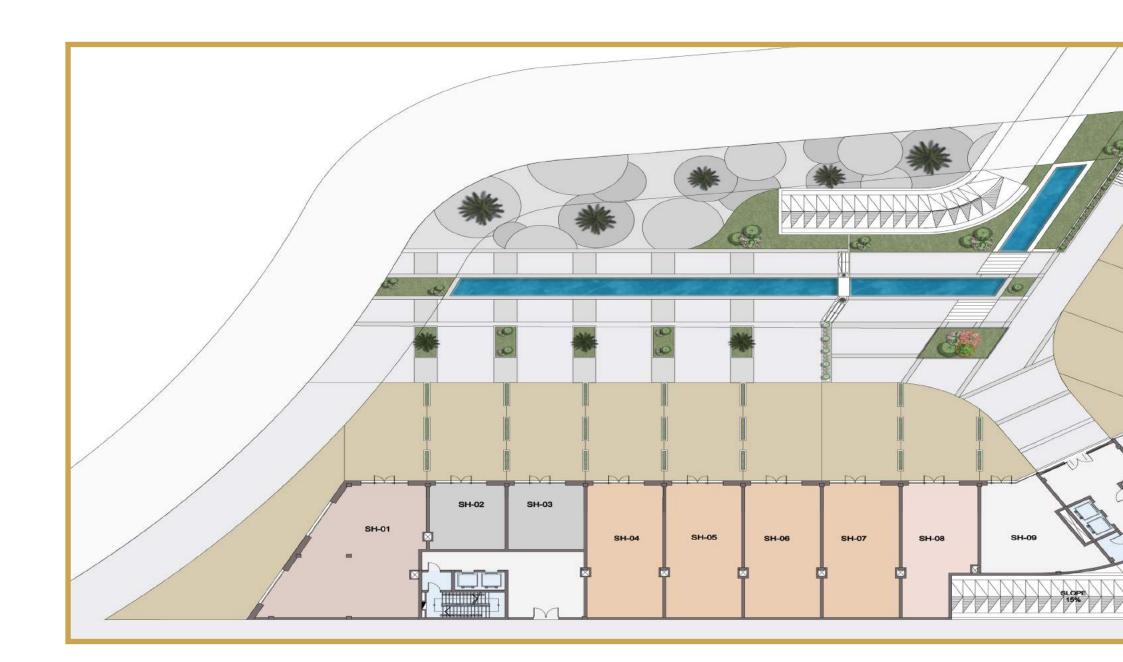

# Abrilliant central, and easy acc ocation

The total area of the project is 5426.12 sqm, 30% only of which is utilized for the built up area, the remaining project space is allocated for landscaping purposes. With gorgeous designs created specifically to provide serenity and peacefulness, our office spaces vary from 95 sqm to 275 sqm and our shops from 120 sqm to 360 sqm. We are committed to delivering new and unique experiences through streamlining every step you take from the second you enter the space down to the most minute details that contribute to the design and overall performance of the business complex.

- Sky Business lounge
- Prayer room
- Conference center (audio & video equipped)
- Loft Offices

Admin and clinic spaces range from:

51 SQM to 223 SQM.

Shop spaces range from:

46 SQM to 230 SQM.

Designed to the breathtaking architecture of Bali and for the first time in El Gouna, Bali el Gouna creates a unique concept that will give you the opportunity to be the owner of a completely integrated home.