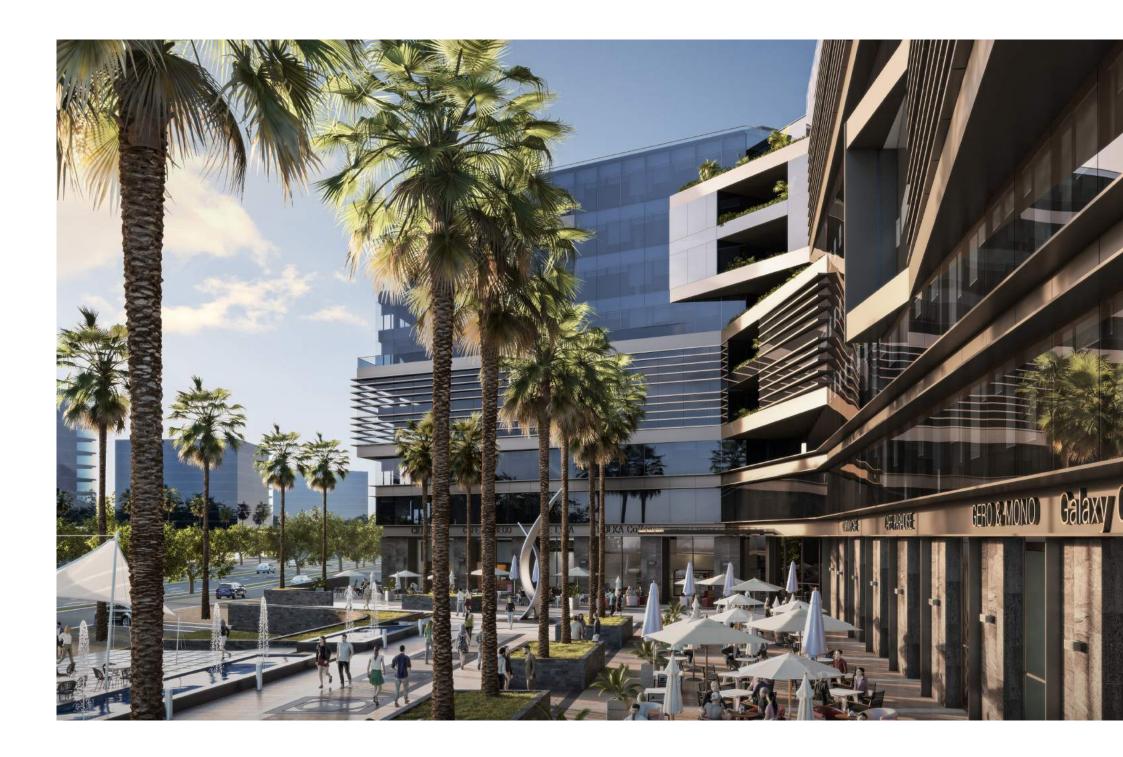

### We created an urban masterpiece in the heart of the Administrative New Capital.

Derived from the main concept of the project, we were very careful in maintaining the balance between design and functionality. By bringing elements from nature into the main design of the building and combining it with state of the art space conceptualization, we succeeded in creating a masterpiece that perfectly utilizes the available space along with providing an extraordinary overall experience to you, your employees and your clients.

# Abrilliant central, and easy acc ocation

The total area of the project is 5426.12 sqm, 30% only of which is utilized for the built up area, the remaining project space is allocated for landscaping purposes. With gorgeous designs created specifically to provide serenity and peacefulness, our office spaces vary from 95 sqm to 275 sqm and our shops from 120 sqm to 360 sqm. We are committed to delivering new and unique experiences through streamlining every step you take from the second you enter the space down to the most minute details that contribute to the design and overall performance of the business complex.