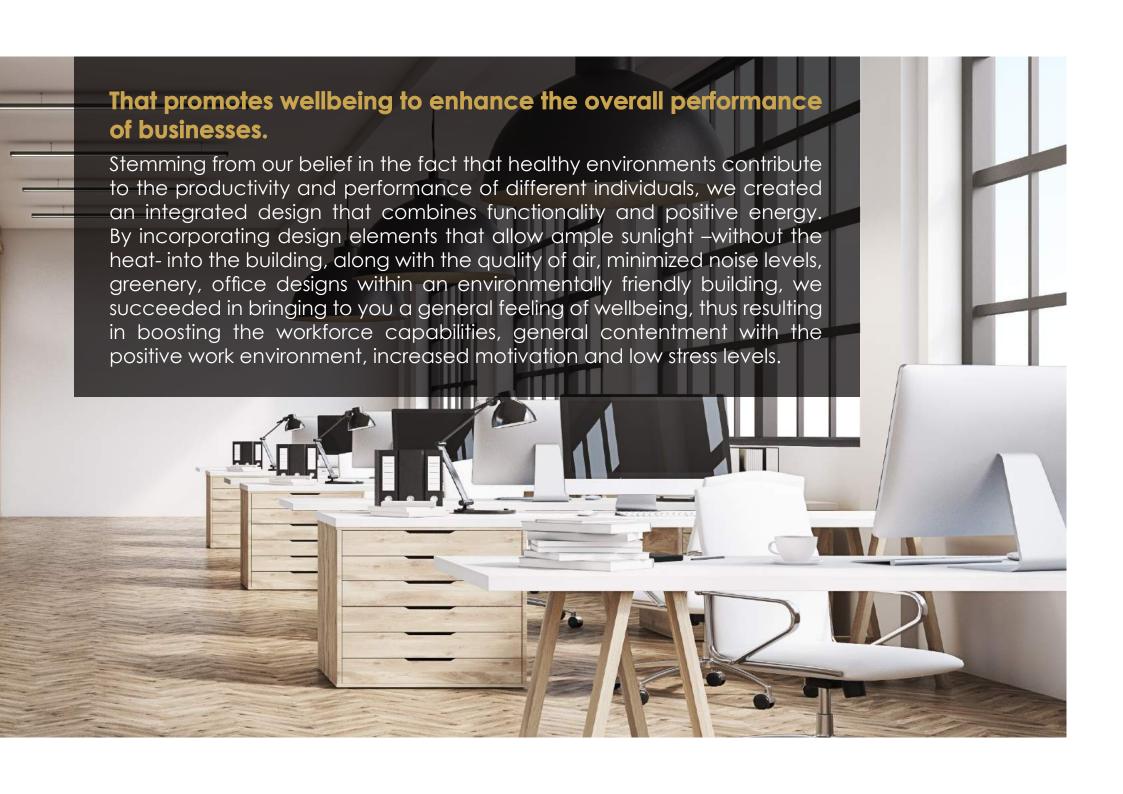

## There isn't a detail left unattended to. A building designed taking every detail into consideration to ensure your comfort

From meeting rooms with skylight and landscape to central kitchen to serve good and healthy food, everything is carefully calculated and designed to guarantee optimum use of every space and feature. Every aspect of the building has been carefully studied from the way into the building to the multiple comfort centric amenities and support functions, the maneuvering across the space is absolutely well thought of to offer maximum convenience. Featuring outdoor terraces mid buildings to avoid wasting time going up and down for fresh air, along with roof top business meetings spaces that offer open air with sunlight to provide a different and unconventional meeting setup, allowing for creativity and productivity to bloom. The open central kitchens in the basements allow you to get your homemade food and ingredients to cook and eat, lending a home-like cozy feeling, with many other detail-oriented features such as: