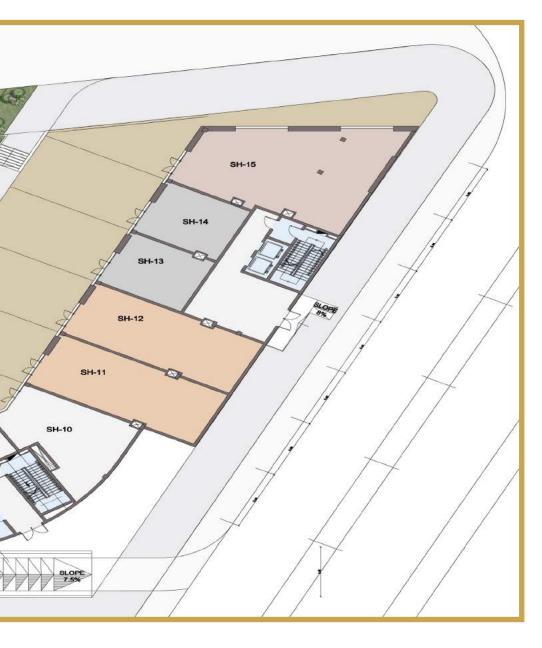

# Abrilliant central, and easy acc ocation

The total area of the project is 5426.12 sqm, 30% only of which is utilized for the built up area, the remaining project space is allocated for landscaping purposes. With gorgeous designs created specifically to provide serenity and peacefulness, our office spaces vary from 95 sqm to 275 sqm and our shops from 120 sqm to 360 sqm. We are committed to delivering new and unique experiences through streamlining every step you take from the second you enter the space down to the most minute details that contribute to the design and overall performance of the business complex.

- Sky Business lounge
- Prayer room
- Conference center (audio & video equipped)
- Loft Offices

Admin and clinic spaces range from:

51 SQM to 223 SQM.

Shop spaces range from:

46 SQM to 230 SQM.

Designed to the breathtaking architecture of Bali and for the first time in El Gouna, Bali el Gouna creates a unique concept that will give you the opportunity to be the owner of a completely integrated home.