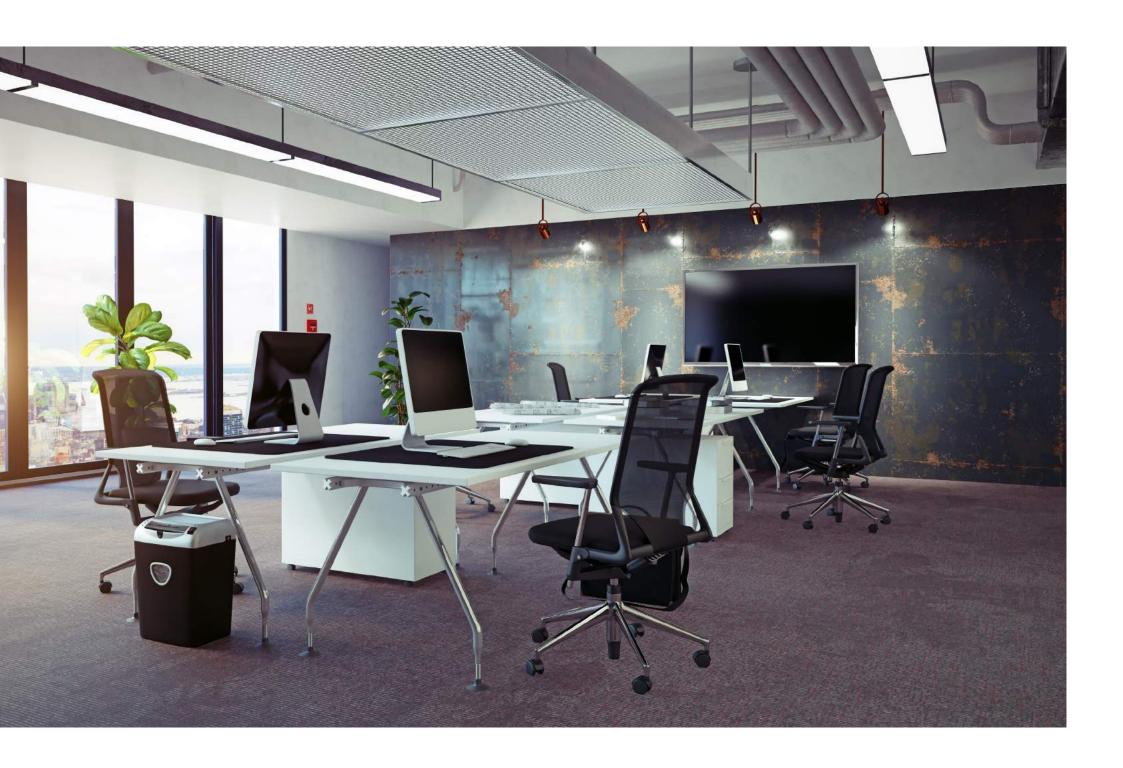

## There isn't a detail left unattended to. A building designed taking every detail into consideration to ensure your comfort

From meeting rooms with skylight and landscape to central kitchen to serve good and healthy food, everything is carefully calculated and designed to guarantee optimum use of every space and feature. Every aspect of the building has been carefully studied from the way into the building to the multiple comfort centric amenities and support functions, the maneuvering across the space is absolutely well thought of to offer maximum convenience. Featuring outdoor terraces mid buildings to avoid wasting time going up and down for fresh air, along with roof top business meetings spaces that offer open air with sunlight to provide a different and unconventional meeting setup, allowing for creativity and productivity to bloom. The open central kitchens in the basements allow you to get your homemade food and ingredients to cook and eat, lending a home-like cozy feeling, with many other detail-oriented features such as:

- Club House (Spa-Gym)
- Restaurants
- Thinking spaces in each floor

- Lounge in each floor ( Different activity in each floor )
- Nursery & Kids Area
- Water Features