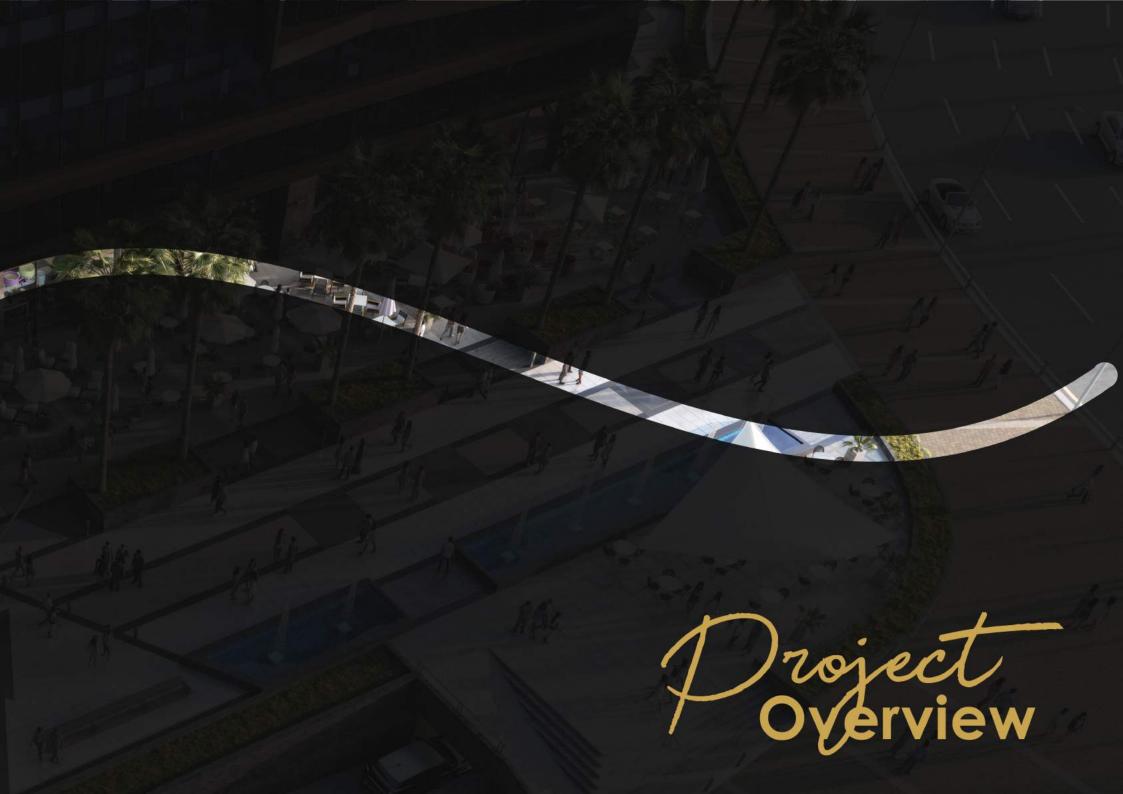

# Abrilliant central, and easy acc ocation

The total area of the project is 5426.12 sqm, 30% only of which is utilized for the built up area, the remaining project space is allocated for landscaping purposes. With gorgeous designs created specifically to provide serenity and peacefulness, our office spaces vary from 95 sqm to 275 sqm and our shops from 120 sqm to 360 sqm. We are committed to delivering new and unique experiences through streamlining every step you take from the second you enter the space down to the most minute details that contribute to the design and overall performance of the business complex.