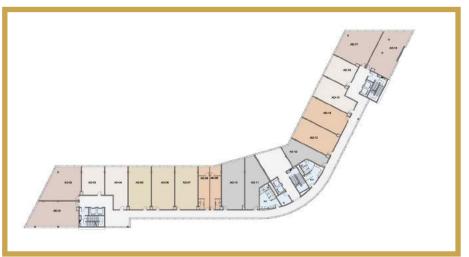

# Abrilliant central, and easy acc ocation

The total area of the project is 5426.12 sqm, 30% only of which is utilized for the built up area, the remaining project space is allocated for landscaping purposes. With gorgeous designs created specifically to provide serenity and peacefulness, our office spaces vary from 95 sqm to 275 sqm and our shops from 120 sqm to 360 sqm. We are committed to delivering new and unique experiences through streamlining every step you take from the second you enter the space down to the most minute details that contribute to the design and overall performance of the business complex.