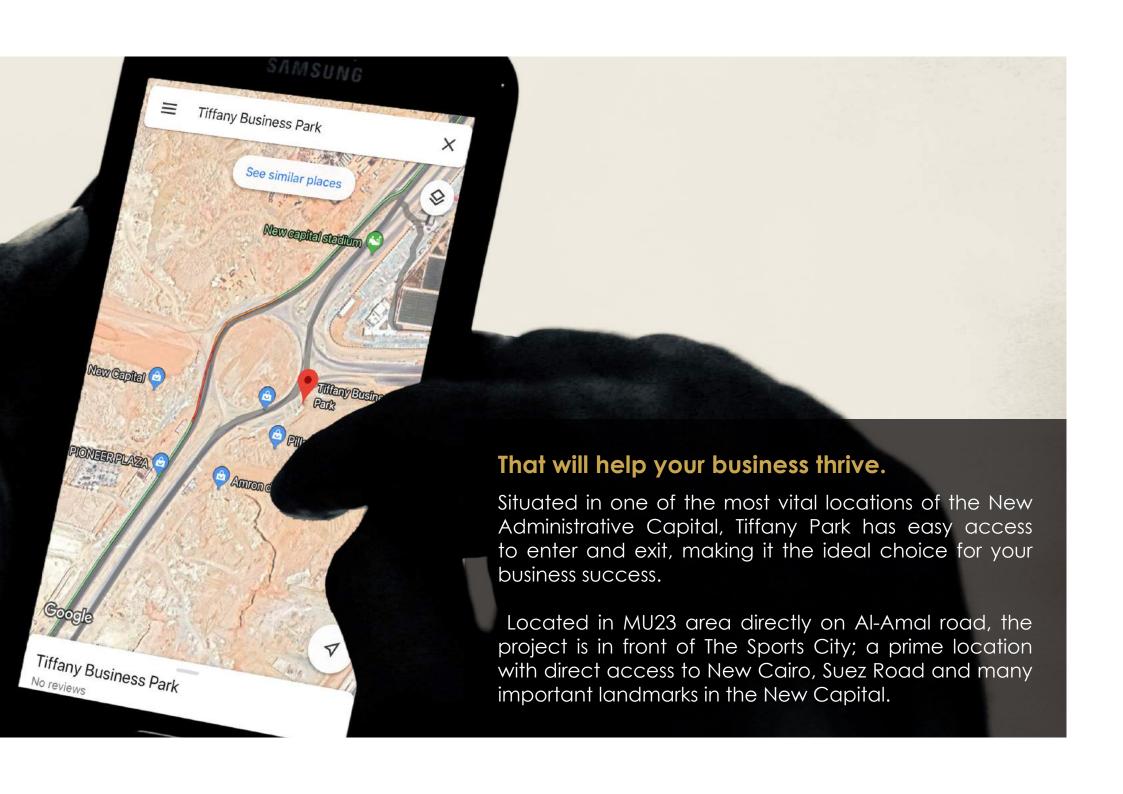

# Abrilliant central, and easy acc ocation

The total area of the project is 5426.12 sqm, 30% only of which is utilized for the built up area, the remaining project space is allocated for landscaping purposes. With gorgeous designs created specifically to provide serenity and peacefulness, our office spaces vary from 95 sqm to 275 sqm and our shops from 120 sqm to 360 sqm. We are committed to delivering new and unique experiences through streamlining every step you take from the second you enter the space down to the most minute details that contribute to the design and overall performance of the business complex.