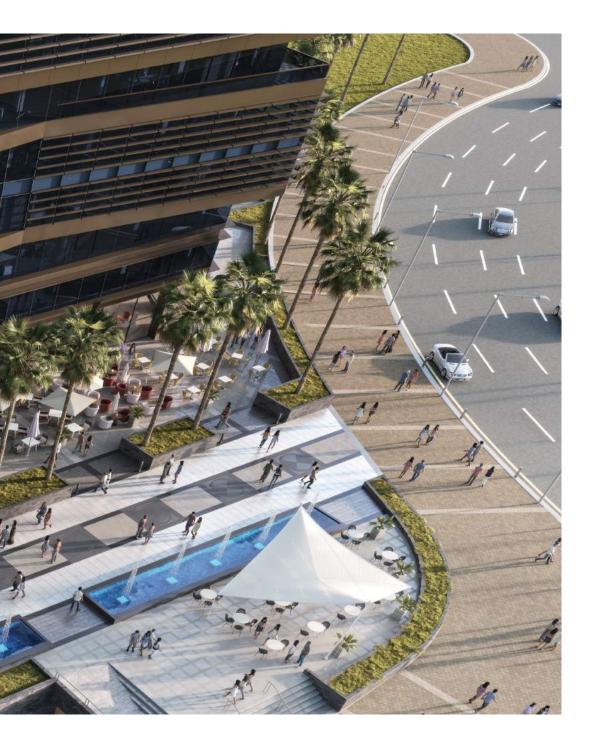

# Abrilliant central, and easy acc ocation

The total area of the project is 5426.12 sqm, 30% only of which is utilized for the built up area, the remaining project space is allocated for landscaping purposes. With gorgeous designs created specifically to provide serenity and peacefulness, our office spaces vary from 95 sqm to 275 sqm and our shops from 120 sqm to 360 sqm. We are committed to delivering new and unique experiences through streamlining every step you take from the second you enter the space down to the most minute details that contribute to the design and overall performance of the business complex.

### To cater to your every need.

Contributing to decreasing the cost of the units through creating shared facilities that optimizes space and minimize the overhead cost of assisting staff. Featuring:

- Water feature
- Meeting rooms with Zen Garden and skylight
- Club House
- Business center
- Restaurants