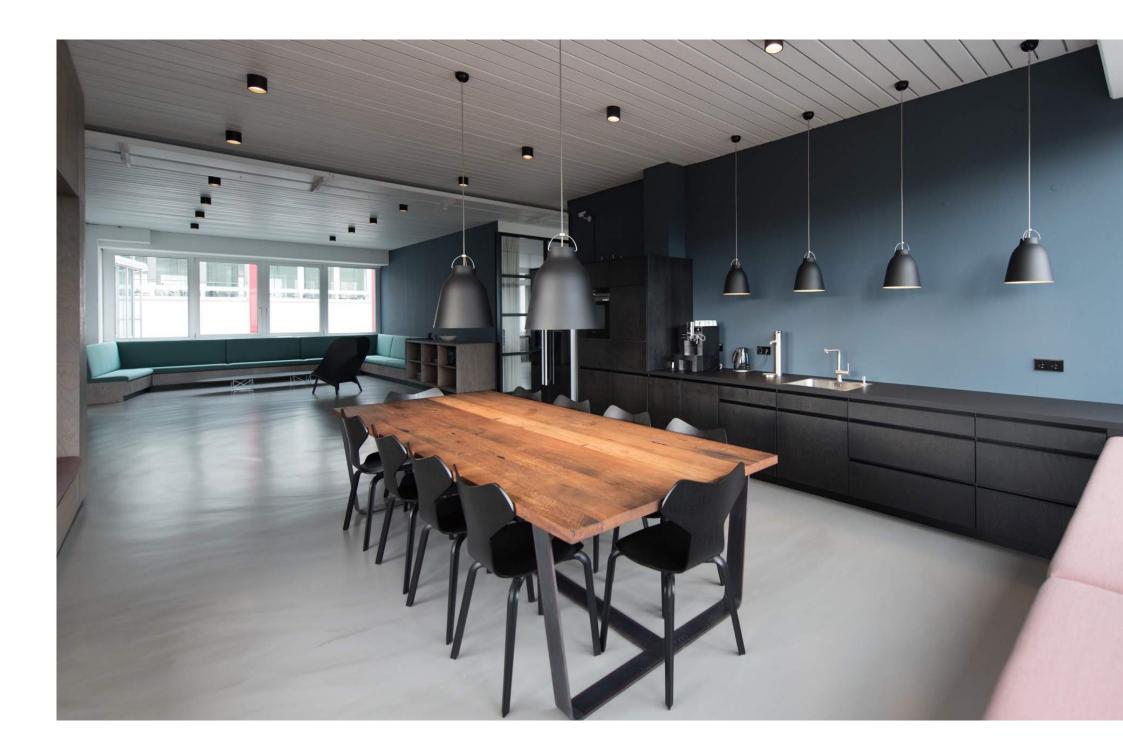

## There isn't a detail left unattended to. A building designed taking every detail into consideration to ensure your comfort

From meeting rooms with skylight and landscape to central kitchen to serve good and healthy food, everything is carefully calculated and designed to guarantee optimum use of every space and feature. Every aspect of the building has been carefully studied from the way into the building to the multiple comfort centric amenities and support functions, the maneuvering across the space is absolutely well thought of to offer maximum convenience. Featuring outdoor terraces mid buildings to avoid wasting time going up and down for fresh air, along with roof top business meetings spaces that offer open air with sunlight to provide a different and unconventional meeting setup, allowing for creativity and productivity to bloom. The open central kitchens in the basements allow you to get your homemade food and ingredients to cook and eat, lending a home-like cozy feeling, with many other detail-oriented features such as:

### To cater to your every need.

Contributing to decreasing the cost of the units through creating shared facilities that optimizes space and minimize the overhead cost of assisting staff. Featuring:

- Water feature
- Meeting rooms with Zen Garden and skylight
- Club House
- Business center
- Restaurants

- Sky Business lounge
- Prayer room
- Conference center (audio & video equipped)
- Loft Offices

Admin and clinic spaces range from:

51 SQM to 223 SQM.

Shop spaces range from:

46 SQM to 230 SQM.

Designed to the breathtaking architecture of Bali and for the first time in El Gouna, Bali el Gouna creates a unique concept that will give you the opportunity to be the owner of a completely integrated home.